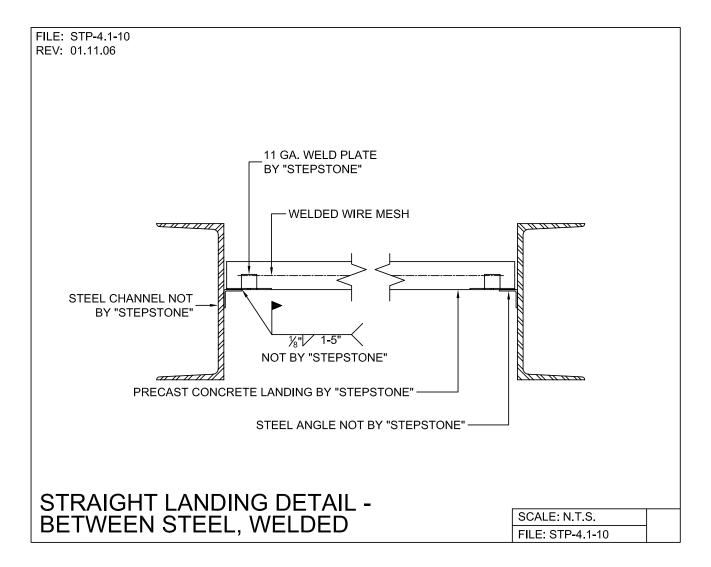

Detail Steptread Series

Steel Stringer System - Support Details

PRECAST CONCRETE TREADS, LANDINGS, AND BALCONIES SHOWN ON PLANS SHALL BE FROM THE "STEPTREAD" SYSTEM BY "STEPSTONE, INC." OF GARDENA, CA. FOR STEEL OR WOOD CONSTRUCTION. THE MANUFACTURER IS TO SUPPLY ALL PRECAST CONCRETE PARTS WITH EACH "STEPTREAD" AND FEATURING EITHER CAST IN THREADED INSERTS FOR BOLTING OR AN EMBEDDED BOTTOM WELD PLATE FOR WELDING. ALL REINFORCING AND CONNECTIONS WILL BE ZINC PLATED. ONLY ITEMS NOTED BY "STEPSTONE, INC." SHALL BE FURNISHED BY "STEPSTONE, INC." SUCH ITEMS SHALL BE INSTALLED BY OTHERS.